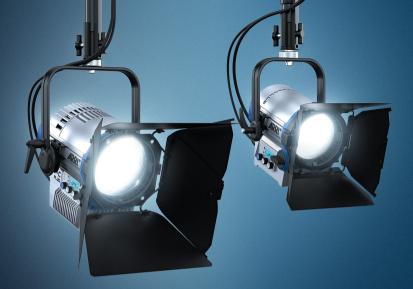

## LSERIES<sup>®</sup>PLUS

ARRI's L-Series Plus LED spotlights feature true Fresnel characteristics: continuous focusability from spot to flood; a uniform, homogeneous light field; and up to 90% more light output compared to their predecessors in an upgraded version. The L-Series Plus benefits from the latest, highly efficient LED technology and allows complete color and intensity control of the light. Their build quality and flexibility make them suitable for a wide range of use cases, from continuous studio lighting and location work on movies and television to live entertainment, photography, theater, and corporate productions.