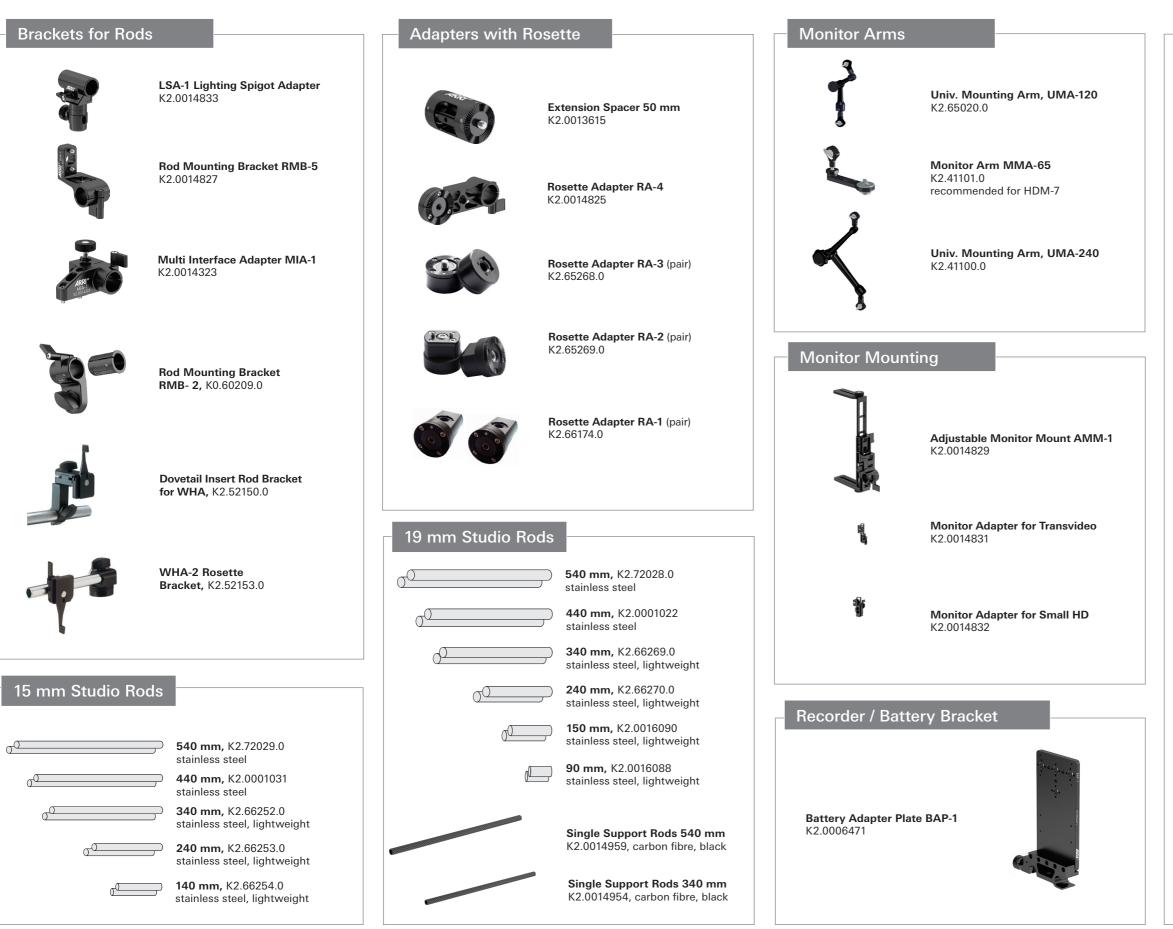

## **Brackets**

**Quick Change Adapter** 3/8", K2.52080.0

Dovetail Insert, 3/8 inch thread, K2.52082.0

Dovetail Shoe, 3/8 inch thread, K2.52083.0

Microphone Holder Bracket MHB-1, K2.66256.0

L-Bracket, K2.0001967

V-Plate, K2.0001758

3/8" Thread Adapter K2.0014893

3/8" Accessory Shoe K2.54077.0

Shoulder Belt Adapters SBA-1, K2.0001223

Accessory Rail Small Set KK.0019448

Accessory Rail Small ARS-1 K2.0016751

Accessory Rail Bracket ARB-1 K2.0019444