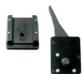

## **Brackets**

**Quick Change Adapter** 3/8", K2.52080.0

Dovetail Insert, 3/8 inch thread, K2.52082.0

Dovetail Shoe, 3/8 inch thread, K2.52083.0

Microphone Holder Bracket MHB-1, K2.66256.0

L-Bracket, K2.0001967

V-Plate, K2.0001758

3/8" Thread Adapter K2.0014893

3/8" Accessory Shoe K2.54077.0

Shoulder Belt Adapters SBA-1, K2.0001223

Accessory Rail Small Set KK.0019448

Accessory Rail Small ARS-1 K2.0016751

Accessory Rail Bracket ARB-1 K2.0019444