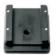

## **Brackets**

**Quick Change Adapter** 3/8", K2.52080.0

Dovetail Insert, 3/8 inch thread, K2.52082.0

Dovetail Shoe, 3/8 inch thread, K2.52083.0

Microphone Holder Bracket MHB-1, K2.66256.0

L-Bracket, K2.0001967

V-Plate, K2.0001758

3/8" Thread Adapter K2.0014893

3/8" Accessory Shoe K2.54077.0

Shoulder Belt Adapters SBA-1, K2.0001223

Accessory Rail Small Set KK.0019448

Accessory Rail Small ARS-1 K2.0016751

Accessory Rail Bracket ARB-1 K2.0019444