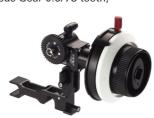

MFF-2 HD ENG Hard Stop Set Consists of: Mini Follow Focus MFF-2 HD, Focus Knob Hard Stop, Focus Gear 0.6/64 teeth. Focus Gear 0.5/78 teeth,

MFF-2 HD SLR Hard Stop Set Consists of: Mini Follow Focus MFF-2 HD. Focus Knob Hard Stop, Focus gear 0.8/43 teeth,