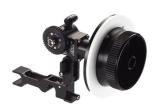

## Mini Follow Focus MFF-2 Cine Sets

Cine: Gear Ratio 2:1

K2.65259.0

MFF-2 Cine Standard Set KK.0005759 Consists of: Mini Follow Focus MFF-2 Cine, K2.65255.0 Focus Knob Standard left, K2.65253.0

Focus Gear 0.8/43 teeth,