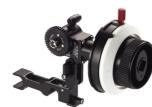

# Mini Follow Focus MFF-2 HD Sets

HD: Gear Ratio 1:1

KK.0005773

K2.65260.0

K2.65248.0

K2.47632.0

K2.47631.0

KK.0005774

K2.65260.0

K2.65248.0

K2.65259.0

MFF-2 HD ENG Standard Set KK.0005772 Consists of: Mini Follow Focus MFF-2 HD, K2.65260.0 Focus Knob Standard left. K2.65253.0 Focus Gear 0.6/64 teeth, K2.47632.0 Focus Gear 0.5/78 teeth. K2.47631.0