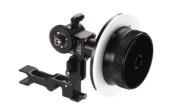

## Mini Follow Focus MFF-2 Cine Sets

Cine: Gear Ratio 2:1

K2.65259.0

MFF-2 Cine Standard Set KK.0005759 Consists of: Mini Follow Focus MFF-2 Cine, K2.65255.0 Focus Knob Standard left, K2.65253.0

Focus Gear 0.8/43 teeth,