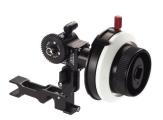

MFF-2 Cine Hard Stop Set KK.0005760 Consists of: Mini Follow Focus MFF-2 Cine, K2.65255.0 Focus Knob Hard Stop, K2.65248.0 Focus Gear 0.8/43 teeth, K2.65259.0

KK.0005761 MFF-2 Cine 2-Speed Set Consists of: Mini Follow Focus MFF-2 Cine. K2.65255.0 Focus Knob 2-Speed, K2.66129.0 Focus gear 0.8/43 teeth, K2.65259.0