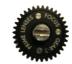

FF Gear 0.8 Mod, 43 Tooth, 45mm

Gear for zoom lenses with large barrels or lenses with extending element when pulling focus, K2.0020752

FF Gear 0.8 Mod, 43 Tooth, 6mm

Module Gear for larger prime lenses and 35mm zooms K2.65259.0

FF Gear 0.6 Mod, 64 Tooth, 6mm ENG/EFP

Focus Gear 0.6 Module for Fujinon ENG/EFP lenses K2.47632.0

FF Gear 0.6 Mod, 64 Tooth, 10mm ENG

Module Gear - wide face for Fujinon ENG lenses K2.65125.0

FF Gear 0.5 Mod, FF Gear 32 Dp. 14,5 PA, 35 Tooth, 10mm