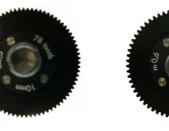

FF Gear 0.8 Mod, 35 Tooth, 45mm

FF Gear 0.5 Mod.

78 Tooth, 10mm, ENG

Module Gear - wide face

for Canon and Angenieux

**ENG lenses,** K2.65124.0

Gear for prime lenses with large barrels or lenses with extending element when pulling focus, K2.0020132