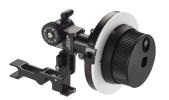

# Mini Follow Focus MFF-2 HD Sets

HD: Gear Ratio 1:1

KK.0005773

K2.65260.0

K2.65248.0

K2.47632.0

K2.47631.0

KK.0005774

K2.65260.0

K2.65248.0

K2.65259.0

MFF-2 HD ENG Standard Set KK.0005772 Consists of: Mini Follow Focus MFF-2 HD, K2.65260.0 Focus Knob Standard left. K2.65253.0 Focus Gear 0.6/64 teeth, K2.47632.0 Focus Gear 0.5/78 teeth. K2.47631.0