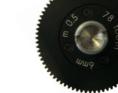

FF Gear 0.8 Mod, 35 Tooth, 45mm

FF Gear 0.5 Mod.

78 Tooth, 10mm, ENG

Module Gear - wide face

for Canon and Angenieux

**ENG lenses,** K2.65124.0

Gear for prime lenses with large barrels or lenses with extending element when pulling focus, K2.0020132