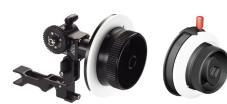

MFF-2 Cine Standard/Hard Stop Set KK.0005762 Consists of: Mini Follow Focus MFF-2 Cine. K2.65255.0 K2.65253.0 Focus Knob Standard left, Focus Knob Hard stop, K2.65248.0 Focus Gear 0.8/43 teeth, K2.65259.0