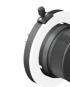

## Mini Follow Focus MFF-2 Cine Sets

Cine: Gear Ratio 2:1

K2.65259.0

MFF-2 Cine Standard Set KK.0005759 Consists of: Mini Follow Focus MFF-2 Cine, K2.65255.0 Focus Knob Standard left, K2.65253.0

Focus Gear 0.8/43 teeth,

# Mini Follow Focus MFF-2 HD Sets

HD: Gear Ratio 1:1

KK.0005773

K2.65260.0

K2.65248.0

K2.47632.0

K2.47631.0

KK.0005774