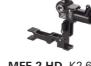

## Mini Follow Focus MFF-2 Cine Sets

Cine: Gear Ratio 2:1

K2.65259.0

MFF-2 Cine Standard Set KK.0005759 Consists of: Mini Follow Focus MFF-2 Cine, K2.65255.0 Focus Knob Standard left, K2.65253.0

Focus Gear 0.8/43 teeth,

# Mini Follow Focus MFF-2 HD Sets

HD: Gear Ratio 1:1

KK.0005773

K2.65260.0

K2.65248.0

K2.47632.0

K2.47631.0

KK.0005774

K2.65260.0

K2.65248.0

K2.65259.0

MFF-2 HD ENG Standard Set KK.0005772 Consists of: Mini Follow Focus MFF-2 HD, K2.65260.0 Focus Knob Standard left. K2.65253.0 Focus Gear 0.6/64 teeth, K2.47632.0 Focus Gear 0.5/78 teeth. K2.47631.0