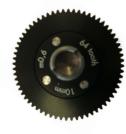

FF Gear 0.8 Mod, 43 Tooth, 45mm

Gear for zoom lenses with large barrels or lenses with extending element when pulling focus, K2.0020752

FF Gear 0.8 Mod, 43 Tooth, 6mm

Module Gear for larger prime lenses and 35mm zooms K2.65259.0