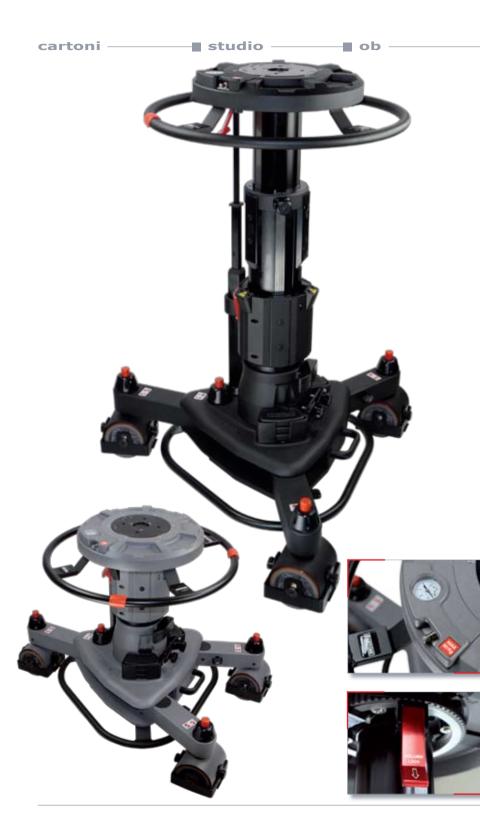

## 📕 P90 pedestal 📕

Extremely versatile, the **CARTONI P90** two-stage pedestal is designed to support camera/lens combination up to 90 Kg, covering the entire range of **STUDIO** and **OB** configurations.

The system is compact and portable, the 2-stage column performs an onshot stroke of 77 cm with a smooth and precise movement.

The sturdy and yet lightweight dolly is equipped with high precision double wheels interlocked by a special designed chain allowing accurate travelling and steering, even on shot.

The **CRAB POSITION** is also available for narrow door ways. All operating devices and control displays are at the cameraman easy access. The pneumatic column works on simple compressed air which can be loaded with a compressor or a simple hand pump. The piston innovative design avoids complicated balance setting and no counterweights are needed.

The system interfaces with all flat base, 4-bore holes heads or any other bowl based head with an adapter.

Available in "classic black" - Special order only.

|   | S      | n | р      | ci       | fi | са | tti      | 0      | n | s |
|---|--------|---|--------|----------|----|----|----------|--------|---|---|
| _ | $\sim$ | М | $\sim$ | <u> </u> |    | cu | <u> </u> | $\sim$ |   | ~ |