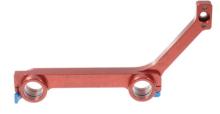

# Production MatteBox with Swing-Away-Design, complete set with Double Filter Stage for 2 rotating filters

Swing-Away-Design for quick and easy lens change. The quick-lock device allows an easy change of the Double- against the Triple Filter Stage. The swing-away bracket fits on Light Weight Supports with 15 mm rod diameter. The connecting diameter is 142.5 mm. Light protection rings (and step down rings respectively) are available for all prime and zoom lenses of film and SD / HD TV-cameras.