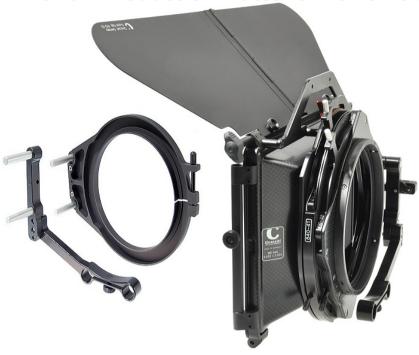

### MB 840 - Production MatteBox for Cine and TV, compact and versatile

Tool-free exchange of Clamp Adapter ( $\varnothing$  130 mm) and Swing-away Bracket

Locking of the 1st rotating plate Mount Arm 840-24R and the entire filter-stage for rod - Ø 19mm, included from the filter of the formula of the filter of the formula of the filter of

# Production MatteBox with Swing-Away-Design, complete set with Double Filter Stage for 2 rotating filters

Swing-Away-Design for quick and easy lens change. The quick-lock device allows an easy change of the Double- against the Triple Filter Stage. The swing-away bracket fits on Light Weight Supports with 15 mm rod diameter. The connecting diameter is 142.5 mm. Light protection rings (and step down rings respectively) are available for all prime and zoom lenses of film and SD / HD TV-cameras.

The MatteBox comes with a large, foldable French Flag and 2 individually rotating filter-stages. The filter-holders are equipped with multi-format clamping. The first stage takes 4x5.65 vertical and 5.65x5.65 filter sizes, the second 4x5.65 vertical, horizontal and 5x5.