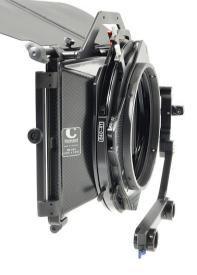

# Production MatteBox with Swing-Away-Design, complete set with Double Filter Stage for 2 rotating filters

Swing-Away-Design for quick and easy lens change. The quick-lock device allows an easy change of the Double- against the Triple Filter Stage. The swing-away bracket fits on Light Weight Supports with 15 mm rod diameter. The connecting diameter is 142.5 mm. Light protection rings (and step down rings respectively) are available for all prime and zoom lenses of film and SD / HD TV-cameras.

The MatteBox comes with a large, foldable French Flag and 2 individually rotating filter-stages. The filter-holders are equipped with multi-format clamping. The first stage takes 4x5.65 vertical and 5.65x5.65 filter sizes, the second 4x5.65 vertical, horizontal and 5x5.

Further options for individual use: The Triple Filter Stage (slightly limiting the wide angle range to 5.2 mm), Side-Wings and bottom French Flag