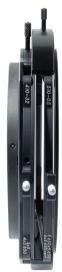

The MatteBox comes with a large, foldable French Flag and 2 individually rotating filter-stages. The filter-holders are equipped with multi-format clamping. The first stage takes 4x5.65 vertical and 5.65x5.65 filter sizes, the second 4x5.65 vertical, horizontal and 5x5.

## MB 840 - Production MatteBox for Cine and TV, compact and versatile

Triple Filter Stage, all filters rotate, 840-42

| Components                                                                                                                                                                                           | Article no. |  |
|------------------------------------------------------------------------------------------------------------------------------------------------------------------------------------------------------|-------------|--|
| MB 840 MatteBox for 15mm support systems                                                                                                                                                             | 840-01      |  |
| SD 840 SunShade, clamp version                                                                                                                                                                       | 840-13      |  |
| MB 840 complete, with additional Clamp Adapter                                                                                                                                                       | 840-01/kit  |  |
| MB 840-19, for 19mm support systems, with 2 filterholders 410-32 multiformat 5x5" / 4x5.65"                                                                                                          | 840-01R     |  |
| Accessories                                                                                                                                                                                          |             |  |
| Clamp Adaptor with $arnothing$ 130 mm                                                                                                                                                                | 840-20      |  |
| Swing-Away-Bracket                                                                                                                                                                                   | 840-23      |  |
| Triple Filter Stage, for triple rotation (without filter holder)                                                                                                                                     | 840-42      |  |
| Swivel Filter Stage, double stage with dual rotation, 1st filter ± 6° vertical swivelling (without filter holder)                                                                                    | 840-41S     |  |
| Set of Side Wings                                                                                                                                                                                    | 410-200     |  |
| Set of Mattes 4:3                                                                                                                                                                                    | 410-MA43    |  |
| Set of Mattes 16:9                                                                                                                                                                                   | 410-MA169   |  |
| Adapter for 15:19, for bridge plate with 19 mm rods                                                                                                                                                  | 401-17      |  |
| Adapter for 15:15, for bridge plate with 15 mm rods                                                                                                                                                  | 401-18      |  |
| Adapter 15:19 QuickLock, plugs on 19 mm support rods                                                                                                                                                 | 401-10Q     |  |
| Pivot mechanism for Bottom French Flag                                                                                                                                                               | 410-02-08   |  |
| Please choose the support system according to the camera and adaptor rings fitting the lens size  For Light Prevention Rings, Clamp Rings and Support Systems, see the respective information pages. |             |  |
| Spare part selection                                                                                                                                                                                 |             |  |
| Dual Filter Stage, for dual rotation                                                                                                                                                                 | 840-41      |  |
| French Flag                                                                                                                                                                                          | 410-30      |  |
| Filter holder 4x5.65 vertical / 5.65x5.65                                                                                                                                                            | 510-05      |  |
| Filter holder 4x5.65 vertical and horizontal / 5x5                                                                                                                                                   | 410-32      |  |
| Pivot mechanism for Side Wings (Set of 2)                                                                                                                                                            | 410-PM116   |  |
| All filter holders for filter stages with 150mm, see filter holder summary.                                                                                                                          |             |  |