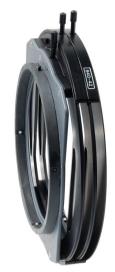

### MB 840 - Production MatteBox for Cine and TV, compact and versatile

Tool-free exchange of Clamp Adapter ( $\varnothing$  130 mm) and Swing-away Bracket

Locking of the 1st rotating plate Mount Arm 840-24R and the entire filter-stage for rod - Ø 19mm, included from the filter of the formula of the filter of the formula of the filter of

Mount Arm 840-24R for rod - Ø 19mm, included in version MB 840 RED.