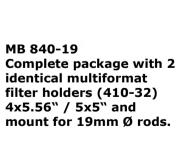

#### **Special Feature:**

The Clamp Adapter ( $\varnothing$  130 mm) replaces the Swing-Away Bracket and makes the MatteBox a SunShade, the SD 840.

**Special version for RED One** available: For **19mm support** system, double rotating stage with 2 identical multiformat filterholders for 4x5.65"v/5x5". Usable max. wide angle is F=12mm. The Triple Stage is also an option.

## MB 840 - Production MatteBox for Cine and TV, compact and versatile

Triple Filter Stage, all filters rotate, 840-42

| Components                                                                                                                                                                                           | Article no. |  |
|------------------------------------------------------------------------------------------------------------------------------------------------------------------------------------------------------|-------------|--|
| MB 840 MatteBox for 15mm support systems                                                                                                                                                             | 840-01      |  |
| SD 840 SunShade, clamp version                                                                                                                                                                       | 840-13      |  |
| MB 840 complete, with additional Clamp Adapter                                                                                                                                                       | 840-01/kit  |  |
| MB 840-19, for 19mm support systems, with 2 filterholders 410-32 multiformat 5x5" / 4x5.65"                                                                                                          | 840-01R     |  |
| Accessories                                                                                                                                                                                          |             |  |
| Clamp Adaptor with $arnothing$ 130 mm                                                                                                                                                                | 840-20      |  |
| Swing-Away-Bracket                                                                                                                                                                                   | 840-23      |  |
| Triple Filter Stage, for triple rotation (without filter holder)                                                                                                                                     | 840-42      |  |
| Swivel Filter Stage, double stage with dual rotation, 1st filter ± 6° vertical swivelling (without filter holder)                                                                                    | 840-41S     |  |
| Set of Side Wings                                                                                                                                                                                    | 410-200     |  |
| Set of Mattes 4:3                                                                                                                                                                                    | 410-MA43    |  |
| Set of Mattes 16:9                                                                                                                                                                                   | 410-MA169   |  |
| Adapter for 15:19, for bridge plate with 19 mm rods                                                                                                                                                  | 401-17      |  |
| Adapter for 15:15, for bridge plate with 15 mm rods                                                                                                                                                  | 401-18      |  |
| Adapter 15:19 QuickLock, plugs on 19 mm support rods                                                                                                                                                 | 401-10Q     |  |
| Pivot mechanism for Bottom French Flag                                                                                                                                                               | 410-02-08   |  |
| Please choose the support system according to the camera and adaptor rings fitting the lens size  For Light Prevention Rings, Clamp Rings and Support Systems, see the respective information pages. |             |  |
| Spare part selection                                                                                                                                                                                 |             |  |
| Dual Filter Stage, for dual rotation                                                                                                                                                                 | 840-41      |  |
| French Flag                                                                                                                                                                                          | 410-30      |  |
| Filter holder 4x5.65 vertical / 5.65x5.65                                                                                                                                                            | 510-05      |  |
| Filter holder 4x5.65 vertical and horizontal / 5x5                                                                                                                                                   | 410-32      |  |
| Pivot mechanism for Side Wings (Set of 2)                                                                                                                                                            | 410-PM116   |  |
| All filter holders for filter stages with 150mm, see filter holder summary.                                                                                                                          |             |  |