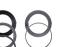

Handgrip Set (Pair)

MMB-2 matte box.

- Speeds, Ultra Primes, Ultra Primes LDS and
- Cooke S4. Includes:
- 1 x K2.66160.0 Reduction/Clamp-On Ring 80mm

Handgrip set specifically designed to fit on the

Allows the mounting of external digital viewfinders

directly on the MMB-2. Designed for Flexible arms

Viewfinder Adapter for MMB-2

- 1 x K2.66190.0 Reduction/Clamp-On Ring 87mm
- 1 x K2.66147.0 Reduction/Clamp-On Ring 95mm (UP)
- 1 x K2.66146.0 Reduction/Clamp-On Ring 104mm (UP LDS)
- 1 x K2.66149.0 Reduction/Clamp-On Ring 110mm (Cooke S4)