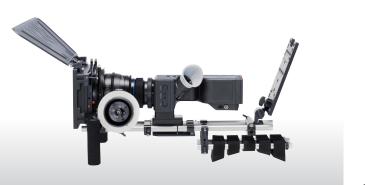

#### Kit for Ikonoskop A-Cam dll

The Mini Base Plate provides 15mm lightweight

support. The MBP-1 Pro Set fits directly to Sony

PMW-F3, EX-1, EX-3, Panasonic's HVX200

cameras, plus it fits various other cameras

2 x pairs of 15mm rods (Length 240mm)

with the addition of dedicated adapter plates.

This BP version mounts on a BP8/9 for Studio

#### MBP-1 Pro BP Set

configuration. Includes:

K0.60141.0

К0.71311.0

#### MFF-2 Standard Cine Set

K0.60148.0

This compact and modular follow focus mounts directly to 15mm lightweight support. The MFF-2 can be used with a choice of three focus knobs and includes a reversing function to change gear direction for Nikon and Leica lenses. It is compatible with all ARRI drive gears. Includes:

1 x K2.65255.0 MFF-2; Mini Follow Focus cine base -Gear ratio 1:2

1 x K2.65253.0 Focus Knob (Standard) 1 x K2.65259.0 43 Tooth / 0.8 Pitch Gear

Note:For smaller, non cine-style lenses, the ARRI MFF-2 HD is also advisable, having a slower 1:1 gear ratio designed for short focus scales

#### MMB-2 Double 4"x5.65" LWS Set

The ARRI MMB-2 is a modular matte box system that can be configured to facilitate anything from basic to full professional setups. Designed for the smaller video camera market, it is the first such matte box with integrated handgrips, giving operators maximum control and stability. Includes:

1 x K2.66169.0 MMB-2 basic module double 4"x5.65" 2 x K2.66133.0 Combo Filter Frame 4"x5.65" / 4"x4" 1 x K2.66127.0 Lightweight Support Console for MMB-2

1 x K2.66093.0 Top Flag for MMB-1 & 2