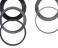

Handgrip Set (Pair)

MMB-2 matte box.

- Speeds, Ultra Primes, Ultra Primes LDS and
- Cooke S4. Includes:
- 1 x K2.66160.0 Reduction/Clamp-On Ring 80mm

Handgrip set specifically designed to fit on the

Allows the mounting of external digital viewfinders

directly on the MMB-2. Designed for Flexible arms

Viewfinder Adapter for MMB-2

- 1 x K2.66190.0 Reduction/Clamp-On Ring 87mm
- 1 x K2.66147.0 Reduction/Clamp-On Ring 95mm (UP)
- 1 x K2.66146.0 Reduction/Clamp-On Ring 104mm (UP LDS)
- 1 x K2.66149.0 Reduction/Clamp-On Ring 110mm (Cooke S4)