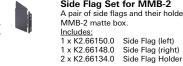

### Side Flag Set for MMB-2

A pair of side flags and their holders for the

K0.60123.0

K2.66135.0

K2.66158.0

K0.60131.0

K0.60152.0