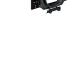

#### MBP-1 Pro BP Set

configuration. Includes:

K0.60141.0

К0.71311.0

2 x pairs of 15mm rods (Length 240mm)

with the addition of dedicated adapter plates.

This BP version mounts on a BP8/9 for Studio