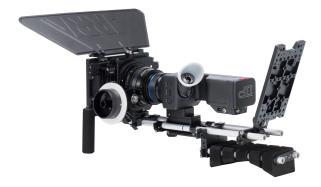

#### Kit for Ikonoskop A-Cam dll

The Mini Base Plate provides 15mm lightweight

support. The MBP-1 Pro Set fits directly to Sony

PMW-F3, EX-1, EX-3, Panasonic's HVX200

cameras, plus it fits various other cameras

2 x pairs of 15mm rods (Length 240mm)

with the addition of dedicated adapter plates.

This BP version mounts on a BP8/9 for Studio

#### MBP-1 Pro BP Set

configuration. Includes:

K0.60141.0

К0.71311.0

#### MFF-2 Standard Cine Set

K0.60148.0

This compact and modular follow focus mounts directly to 15mm lightweight support. The MFF-2 can be used with a choice of three focus knobs and includes a reversing function to change gear direction for Nikon and Leica lenses. It is compatible with all ARRI drive gears. Includes:

1 x K2.65255.0 MFF-2; Mini Follow Focus cine base -Gear ratio 1:2

1 x K2.65253.0 Focus Knob (Standard) 1 x K2.65259.0 43 Tooth / 0.8 Pitch Gear

Note:For smaller, non cine-style lenses, the ARRI MFF-2 HD is also advisable, having a slower 1:1 gear ratio designed for short focus scales

#### MMB-2 Double 4"x5.65" LWS Set

The ARRI MMB-2 is a modular matte box system that can be configured to facilitate anything from basic to full professional setups. Designed for the smaller video camera market, it is the first such matte box with integrated handgrips, giving operators maximum control and stability. Includes:

1 x K2.66169.0 MMB-2 basic module double 4"x5.65" 2 x K2.66133.0 Combo Filter Frame 4"x5.65" / 4"x4" 1 x K2.66127.0 Lightweight Support Console for MMB-2

1 x K2.66093.0 Top Flag for MMB-1 & 2