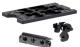

#### Kit for Ikonoskop A-Cam dll

The Mini Base Plate provides 15mm lightweight

support. The MBP-1 Pro Set fits directly to Sony

PMW-F3, EX-1, EX-3, Panasonic's HVX200

cameras, plus it fits various other cameras

2 x pairs of 15mm rods (Length 240mm)

with the addition of dedicated adapter plates.

This BP version mounts on a BP8/9 for Studio

#### MBP-1 Pro BP Set

configuration. Includes:

K0.60141.0

К0.71311.0