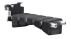

## Battery/Recorder Set LWS

2 x 15mm LWS rod consoles

The recorder plate is threaded to receive most recorders, as well as Gold Mount or V-Lock battery plates. The Recorder assembly can be angled with the RBH-1, a Rosette-Based Hinge that provides 180° tilt capability. Includes:

1 x MBP-1 Pro Base with attachment to film style Bridge Plate

1 x K2.66189.0 Recorder Battery Hinge (RBH-1) 1 x K2.66188.0 Recorder Battery Plate (RBP-1) 1 x K2.65267.0 Lightweight Bridge Support (LBS-1)