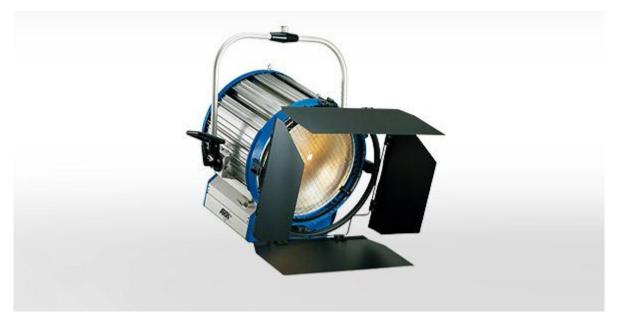

## **ARRI STUDIO T24**

ARRI Studio Fresnels are an ideal choice for film studios where high performance and high wattage tungsten lampheads are required. The large lenses give great efficiency and an extremely wide beam spread. ARRI's elegant modular construction, using corrosion-free aluminium extrusions and lightweight die castings, offers great structural strength.