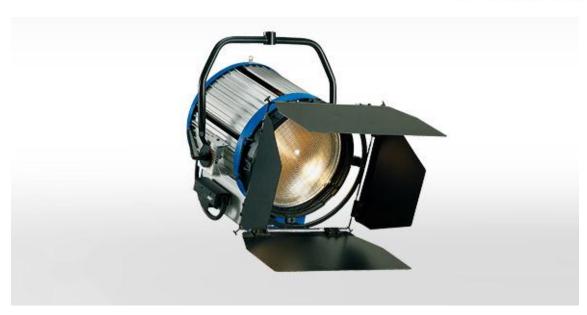

## **ARRI STUDIO T12**

ARRI Studio Fresnels are an ideal choice for film studios where high performance and high wattage tungsten lampheads are required. The large lenses give great efficiency and an extremely wide beam spread. ARRI's elegant modular construction, using corrosion-free aluminium extrusions and lightweight die castings, offers great structural strength.

| Type of Lamphead:             | Fresnel                  |
|-------------------------------|--------------------------|
| Power:                        | 12000 W                  |
| Lamp Type:                    | 12000 W monoplane        |
| Supply Voltage:               | 230 V                    |
| Correlated Color Temperature: | 3200 K                   |
| Lamp Base:                    | G38                      |
| Lens Diameter:                | 420 mm                   |
| Barn Door Size:               | 510 mm                   |
| Filter Insertion Size:        | 495 mm                   |
| Mounting:                     | Spigot 28mm              |
| Packed Size:                  | 775 mm - 725 mm - 695 mm |
| Packed Volume:                | 390500 ccm               |
| Shipping Weight:              | 35 kg                    |
| Protection Class:             | IP 23                    |
| Compliance:                   | CE, CB-GS, cNRTL         |