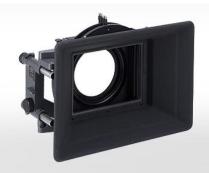

## **Production Matte Box MB-14**

The MB-14 is a production matte box for 19 mm or 15 mm studio support, designed for wide-angle and large diameter lenses.

## Main Features

- Maximum filter size 6.6" x 6.6" / round 6"
- Standard configuration with 4-filter stage; several other filter stages possible
- One of each filter frame pair toothed for operation by knob or flexible shaft
- Swing away 90° to the front
- Top / bottom and side flags
- · Set of masks and French flag holder
- Wide carrier MB-14-W for lenses from 9.8 mm