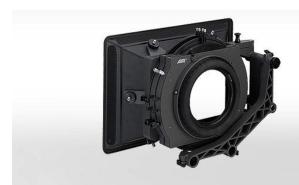

## **Production Matte Box MB-14**

The MB-14 is a production matte box for 19 mm or 15 mm studio support, designed for wide-angle and large diameter lenses.

## Main Features

- Maximum filter size 6.6" x 6.6" / round 6"
- Standard configuration with 4-filter stage; several other filter stages possible
- One of each filter frame pair toothed for operation by knob or flexible shaft
- Swing away 90° to the front
- Top / bottom and side flags
- · Set of masks and French flag holder
- Wide carrier MB-14-W for lenses from 9.8 mm