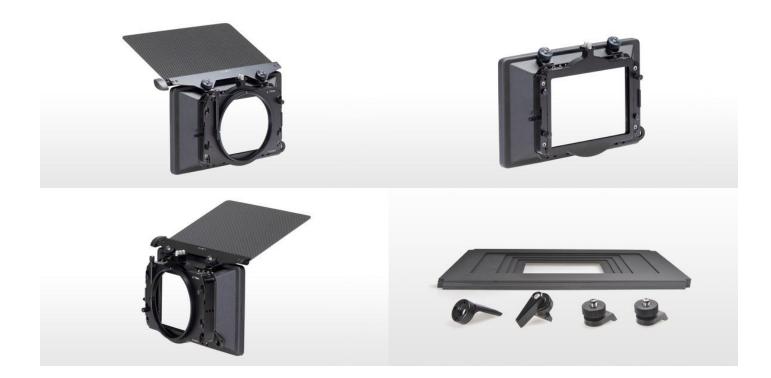

## Lightweight Matte Box LMB-25

The LMB-25 is a clamp-on matte box that expands the feature set and creative possibilities of the LMB-15, while retaining the low price tag of an entry-level LMB-5.

## Main Features

- 2- or 3-filter metal filter stage guide
- Combo 4x4 / 4x5.65" filter frames
- Compatible with all LMB-5/15 filter frames, Clamp Adapters and light shields
- Wide angle hood easily removable on set with captive screws
- Securing loop on main frame for crane and vehicle use

## Accessories available

- 5x5" filter frames
- Bottom Flag attachments
- Carbon Top/bottom flag
- Set of 5x mattes
- 3/8" top mount for accessories such as ultrasonic devices
- Bottom mounted tray securing catch for crane and vehicle use