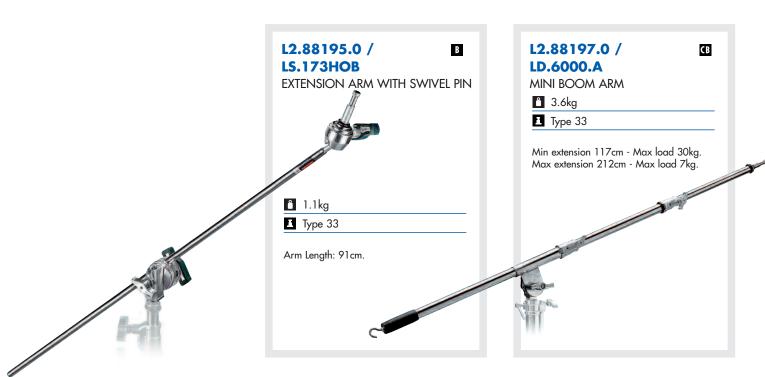

110cm. Maximum extension: 200cm.





## L2.89376.0 LS.025TM

SUPER BOOM WITH COLUMN STAND

18.5kg

■ Type 17 + Rapidapter LS.014-38

Ø 35mm. 1 section boom arm complete with Pivoting Clamp LS.123, Counterweight LS.022, Cable Clips and Column Stand with casters. Load: 5kg at 200cm with 20kg of counterweight. Weight: 4.1kg, boom only. 170cm long.



#### L2.89377.0 LS.098B

WALL BOOM

2.3kg

■ Type 25 + Spigot LS.013

Wall mounted boom arm. 2 section (Ø 35, 29mm). Rotation: 160° vertically and 180° horizontally. Load, at full extension: 4.5kg. Minimum extension: 120cm. Maximum extension: 210cm.









# L2.89378.0 / LS.0985HB

SHORT WALL BOOM

1 2kg

■ Type 25 + Spigot LS.013

Load: 5kg. Min. extension: 78cm. Max. extension: 122cm.



# Lighting Booms It is all a question of balance.







# L2.88683.0 / LS.123

PIVOTING BOOM CLAMP

0.72kg

Pivoting clamp for  $\varnothing$  35mm boom shaft Ø 28mm male and Ø 16mm attachment.



# L2.88642.0 / LS.022

MAXI COUNTERWEIGHT

6.7kg

Counterweight. Clamps on  $\varnothing$  22mm to 35mm.

# L2.88643.0 / LS.023

not illustrated

MINI COUNTERWEIGHT

1.3kg



# L2.89381.0 / LS.172

COUNTERWEIGHT

1.3kg

Clamps on bars from  $\varnothing$  13mm to 30mm.



# L2.88198.0 / LD.6010.A C-BOOM/FISHPOLE HOLDER



# L2.88216.0 / LE.7000.A

BABY DROP DOWN PIN

- 0.62kg
- **■** 16mm
- 16mm

For more accurate light positioning: it helps keep the light in horizontal position independently of the angle of the boom. Specifically designed to be used on boom arm with light attachment with 16mm pin (e.g., LD.6000.A).

# L2.88217.0 / LE.7010.A

JUNI