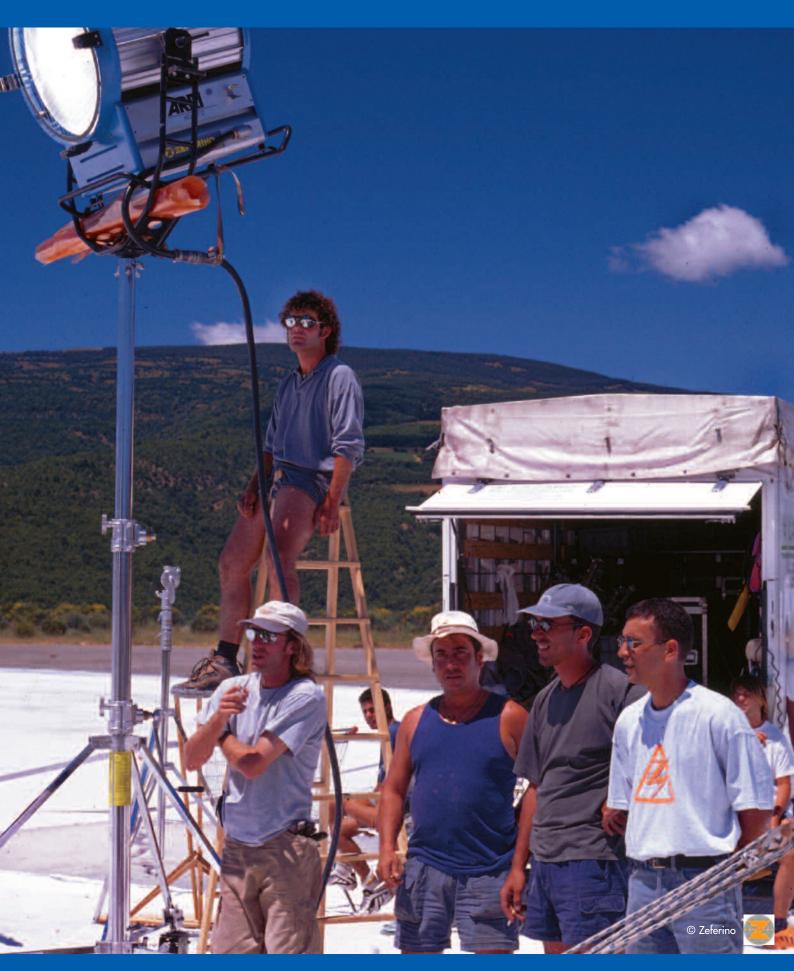

Lighting Booms

Lighting booms provide the ideal unobtrusive way to position lighting and reflector gear directly above the subject.

# Lighting Booms

It is all a question of balance.

- Boom arms allow you to position your lights in the most difficult positions.
- Strong steel or tubular aluminium construction; counterweighted for smoothness of operation and stability.
- Our considerable range allows you to choose the length, load capacity and support type that suits you, whether you're working from the ground on lighting stands, or directly from the wall or ceiling.

# Lighting Booms

It is all a question of balance.