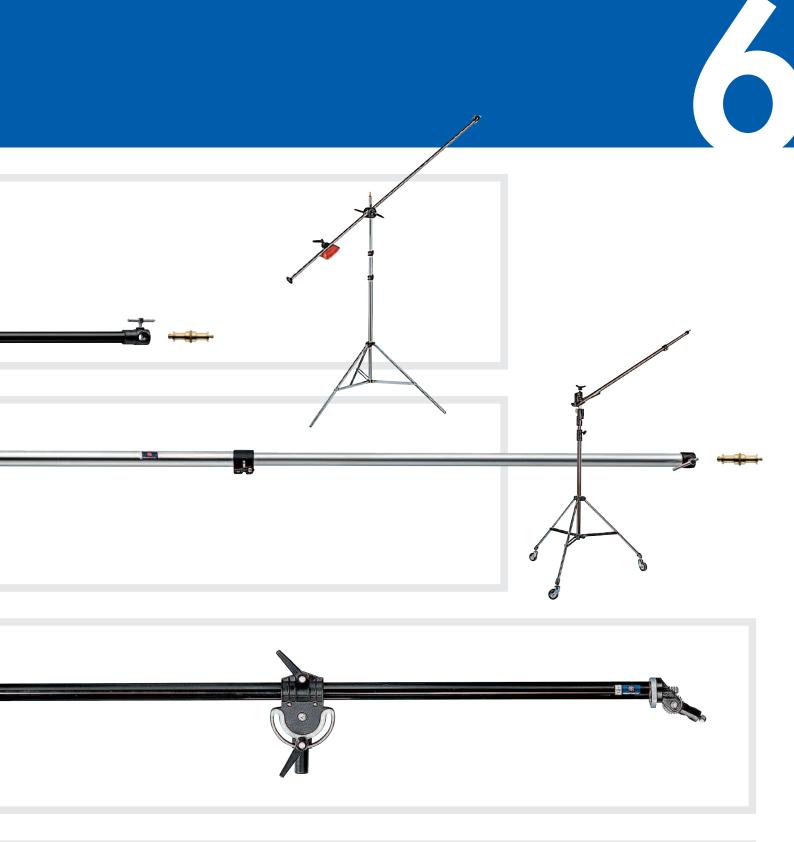

#### L2.88718.0 / LS.425B

MEGA BOOM (STAND NOT INCLUDED)

15kg

₹ 6kg at maximum extension

■ 16mm/28mm

GC

Largest boom in the range, remote control of pan, tilt and rotation of luminaire plus geared telescopic extension. Combination of black zinc steel and black anodised aluminium tubes. 2 section (Ø: 45, 55mm).

# L2.88668.0 / LS085BSL

BLACK LIGHT BOOM (STAND NOT INCLUDED)

8.9kg

₹ 6kg at maximum extension

Type 25 + Spigot LS.013

Ø 35mm. 3 section boom arm complete with Pivoting Clamp LS.123, CounterWeight LS.022, cable clips and locking key.

#### L2.88646.0 / LS.025BS

BLACK SUPERBOOM (STAND INCLUDED)

10.8kg

₹ 5kg at maximum extension

■ Type 17 + Rapidapter LS.014-38

Ø 35mm. 1 section boom complete with Pivoting Clamp LS.123, Counter Weight LS.022, cable clips. Load: 5kg at 200cm with 20kg counterweight.

## L2.88645.0 / LS.024B

LIGHT BOOM (STAND NOT INCLUDED)

1 5.7kg

**■** Type 25 + Spigot LS.013

Boom attaches to the shaft of most light stands with diameters of 19, 20, 25, 28mm.

Ø: 25mm 3 sections boom arm complete with Pivoting Clamp LS.124, counterweight LS.023, cable clips and locking key.

## L2.89375.0 / LS.254.B

AUTOBOOM (STAND NOT INCLUDED)

3.3kg

■ Type 25 + Spigot LS.013 + Type 37

Boom arm for heavy stand or wall bracket mounting featuring self balancing spring system.

Maximum load: 4kg at Maximum extension,

## L2.89376.0 LS.025TM

SUPER BOOM WITH COLUMN STAND

18.5kg

■ Type 17 + Rapidapter LS.014-38

Ø 35mm. 1 section boom arm complete with Pivoting Clamp LS.123, Counterweight LS.022, Cable Clips and Column Stand with casters. Load: 5kg at 200cm with 20kg of counterweight. Weight: 4.1kg, boom only. 170cm long.

#### L2.89377.0 LS.098B

WALL BOOM

2.3kg

■ Type 25 + Spigot LS.013

Wall mounted boom arm. 2 section (Ø 35, 29mm). Rotation: 160° vertically and 180° horizontally. Load, at full extension: 4.5kg. Minimum extension: 120cm. Maximum extension: 210cm.