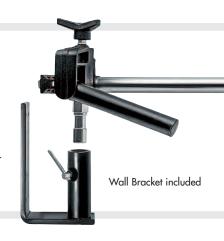

## L2.89375.0 / LS.254.B

AUTOBOOM (STAND NOT INCLUDED)

3.3kg

■ Type 25 + Spigot LS.013 + Type 37

Boom arm for heavy stand or wall bracket mounting featuring self balancing spring system.

Maximum load: 4kg at Maximum extension,

8kg at minimum extension. Supplied with wall bracket.

Minimum extension: 110cm. Maximum extension: 200cm.