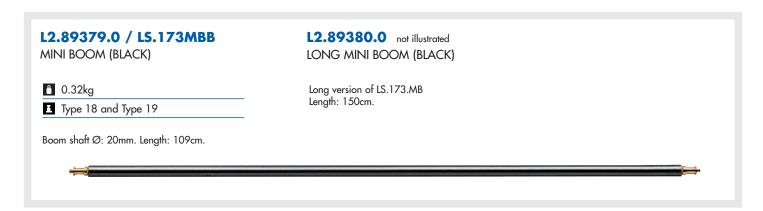

n: 110cm. Maximum extension: 200cm.





## L2.89376.0 LS.025TM

SUPER BOOM WITH COLUMN STAND

18.5kg

■ Type 17 + Rapidapter LS.014-38

Ø 35mm. 1 section boom arm complete with Pivoting Clamp LS.123, Counterweight LS.022, Cable Clips and Column Stand with casters. Load: 5kg at 200cm with 20kg of counterweight. Weight: 4.1kg, boom only. 170cm long.



#### L2.89377.0 LS.098B

WALL BOOM

2.3kg

■ Type 25 + Spigot LS.013

Wall mounted boom arm. 2 section (Ø 35, 29mm). Rotation: 160° vertically and 180° horizontally. Load, at full extension: 4.5kg. Minimum extension: 120cm. Maximum extension: 210cm.









# L2.89378.0 / LS.0985HB

SHORT WALL BOOM

1 2kg

■ Type 25 + Spigot LS.013

Load: 5kg. Min. extension: 78cm. Max. extension: 122cm.



# Lighting Booms It is all a question of balance.







# L2.88683.0 / LS.123

PIVOTING BOOM CLAMP

0.72kg

Pivoting clamp for  $\varnothing$  35mm boom shaft Ø 28mm male and Ø 16mm attachment.



# L2.88642.0 / LS.022

MAXI COUNTERWEIGHT

6.7kg

Counterweight. Clamps on  $\varnothing$  22mm to 35mm.

# L2.88643.0 / LS.023

not illustrated

MINI COUNTERWEIGHT

1.3kg



# L2.89381.0 / LS.172

COUNTERWEIGHT

1.3kg

Clamps on bars from  $\varnothing$  13mm to 30mm.



# L2.88198.0 / LD.6010.A C-BOOM/FISHPOLE HOLDER



# L2.88216.0 / LE.7000.A

BABY DROP DOWN PIN

- 0.62kg
- **■** 16mm
- 16mm

For more accurate light positioning: it helps keep the light in horizontal position independently of the angle of the boom. Specifically designed to be used on boom arm with light attachment with 16mm pin (e.g., LD.6000.A).

# L2.88217.0 / LE.7010.A

JU