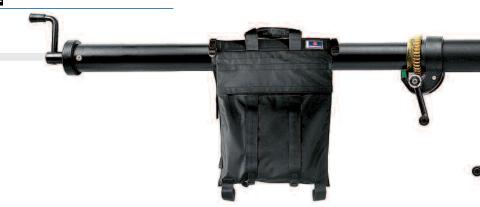

# L2.88642.0 / LS.022

MAXI COUNTERWEIGHT

6.7kg

Counterweight. Clamps on  $\varnothing$  22mm to 35mm.

# L2.88643.0 / LS.023

not illustrated

MINI COUNTERWEIGHT

1.3kg

# L2.89381.0 / LS.172

COUNTERWEIGHT

1.3kg

Clamps on bars from  $\varnothing$  13mm to 30mm.