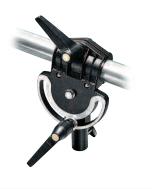

# L2.88683.0 / LS.123

PIVOTING BOOM CLAMP

0.72kg

Pivoting clamp for  $\varnothing$  35mm boom shaft Ø 28mm male and Ø 16mm attachment.