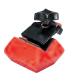

.013

Wall mounted boom arm. 2 section (Ø 35, 29mm). Rotation: 160° vertically and 180° horizontally. Load, at full extension: 4.5kg. Minimum extension: 120cm. Maximum extension: 210cm.









# L2.89378.0 / LS.0985HB

SHORT WALL BOOM

1 2kg

■ Type 25 + Spigot LS.013

Load: 5kg. Min. extension: 78cm. Max. extension: 122cm.



# Lighting Booms It is all a question of balance.







# L2.88683.0 / LS.123

PIVOTING BOOM CLAMP

0.72kg

Pivoting clamp for  $\varnothing$  35mm boom shaft Ø 28mm male and Ø 16mm attachment.



# L2.88642.0 / LS.022

MAXI COUNTERWEIGHT

6.7kg

Counterweight. Clamps on  $\varnothing$  22mm to 35mm.

# L2.88643.0 / LS.023

not illustrated

MINI COUNTERWEIGHT

1.3kg



# L2.89381.0 / LS.172

COUNTERWEIGHT

1.3kg

Clamps on bars from  $\varnothing$  13mm to 30mm.



# L2.88198.0 / LD.6010.A C-BOOM/FISHPOLE HOLDER



# L2.88216.0 / LE.7000.A

BABY DROP DOWN PIN

- 0.62kg
- **■** 16mm
- 16mm

For more accurate light positioning: it helps keep the light in horizontal position independently of the angle of the boom. Specifically designed to be used on boom arm with light attachment with 16mm pin (e.g., LD.6000.A).

# L2.88217.0 / LE.7010.A

JUNIOR DROP DOWN PIN

- 1.32kg
- Type 34
- ☐ Type 35

Same as LE.7000.A, designed to be used on boom arm with 28mm bushing (e.g., LD.6500 or LA.7000.0).