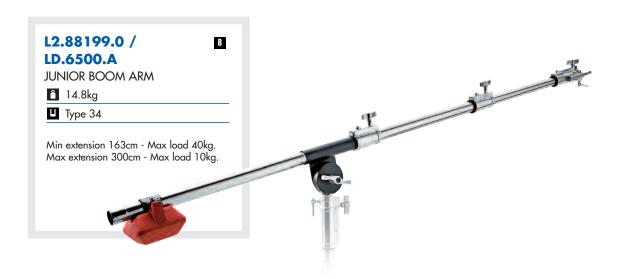

10cm. Maximum extension: 200cm.





## L2.89376.0 LS.025TM

SUPER BOOM WITH COLUMN STAND

18.5kg

■ Type 17 + Rapidapter LS.014-38

Ø 35mm. 1 section boom arm complete with Pivoting Clamp LS.123, Counterweight LS.022, Cable Clips and Column Stand with casters. Load: 5kg at 200cm with 20kg of counterweight. Weight: 4.1kg, boom only. 170cm long.



#### L2.89377.0 LS.098B

WALL BOOM

2.3kg

■ Type 25 + Spigot LS.013

Wall mounted boom arm. 2 section (Ø 35, 29mm). Rotation: 160° vertically and 180° horizontally. Load, at full extension: 4.5kg. Minimum extension: 120cm. Maximum extension: 210cm.









# L2.89378.0 / LS.0985HB

SHORT WALL BOOM

1 2kg

■ Type 25 + Spigot LS.013

Load: 5kg. Min. extension: 78cm. Max. extension: 122cm.



# Lighting Booms It is all a question of balance.







# L2.88683.0 / LS.123

PIVOTING BOOM CLAMP

0.72kg

Pivoting clamp for  $\varnothing$  35mm boom shaft Ø 28mm male and Ø 16mm attachment.



# L2.88642.0 / LS.022

MAXI COUNTERWEIGHT

6.7kg

Counterweight. Clamps on  $\varnothing$  22mm to 35mm.

# L2.88643.0 / LS.023

not illustrated

MINI COUNTERWEIGHT

1.3kg



# L2.89381.0 / LS.172

COUNTERWEIGHT

1.3kg

Clamps on bars from  $\varnothing$  13mm to 30mm.



# L2.88198.0 / LD.6010.A C-BOOM/FISHPOLE HOLDER



# L2.88216.0 / LE.7000.A

BABY DROP DOWN PIN

- 0.62kg
- **■** 16mm
- 16mm

For more accurate light positioning: it helps keep the light in horizontal position independently of the angle of the boom. Specifically designed to be used on boom arm with light attachment with 16mm pin (e.g., LD.6000.A).

# L2.88217.0 / LE.7010.A

JUNIOR