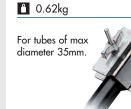

# L2.88216.0 / LE.7000.A

BABY DROP DOWN PIN

- 0.62kg
- **■** 16mm
- 16mm

For more accurate light positioning: it helps keep the light in horizontal position independently of the angle of the boom. Specifically designed to be used on boom arm with light attachment with 16mm pin (e.g., LD.6000.A).