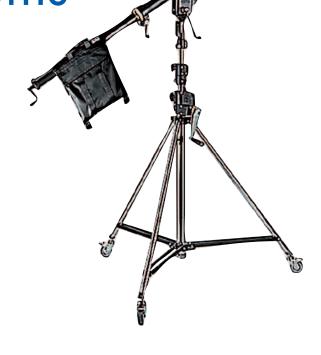

## L2.89376.0 LS.025TM

SUPER BOOM WITH COLUMN STAND

18.5kg

■ Type 17 + Rapidapter LS.014-38

Ø 35mm. 1 section boom arm complete with Pivoting Clamp LS.123, Counterweight LS.022, Cable Clips and Column Stand with casters. Load: 5kg at 200cm with 20kg of counterweight. Weight: 4.1kg, boom only. 170cm long.