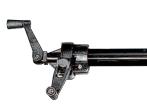

# L2.88683.0 / LS.123

PIVOTING BOOM CLAMP

0.72kg

Pivoting clamp for  $\varnothing$  35mm boom shaft Ø 28mm male and Ø 16mm attachment.