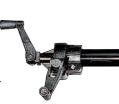

# L2.88683.0 / LS.123

PIVOTING BOOM CLAMP

0.72kg

Pivoting clamp for  $\varnothing$  35mm boom shaft Ø 28mm male and Ø 16mm attachment.