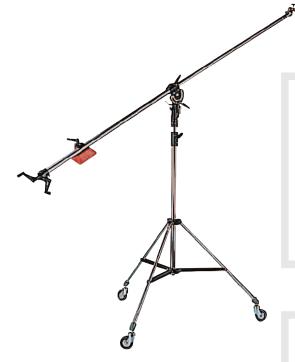

#### L2.88718.0 / LS.425B

MEGA BOOM (STAND NOT INCLUDED)

15kg

₹ 6kg at maximum extension

■ 16mm/28mm

GC

Largest boom in the range, remote control of pan, tilt and rotation of luminaire plus geared telescopic extension. Combination of black zinc steel and black anodised aluminium tubes. 2 section (Ø: 45, 55mm).

# L2.88668.0 / LS085BSL

BLACK LIGHT BOOM (STAND NOT INCLUDED)

8.9kg

₹ 6kg at maximum extension

Type 25 + Spigot LS.013

Ø 35mm. 3 section boom arm complete with Pivoting Clamp LS.123, CounterWeight LS.022, cable clips and locking key.

#### L2.88646.0 / LS.025BS

BLACK SUPERBOOM (STAND INCLUDED)

10.8kg

₹ 5kg at maximum extension

■ Type 17 + Rapidapter LS.014-38

Ø 35mm. 1 section boom complete with Pivoting Clamp LS.123, Counter Weight LS.022, cable clips. Load: 5kg at 200cm with 20kg counterweight.