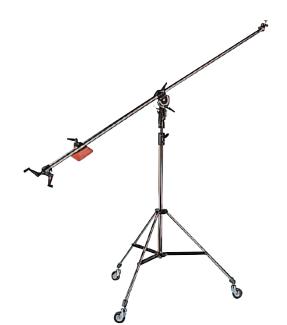

#### L2.88718.0 / LS.425B

MEGA BOOM (STAND NOT INCLUDED)

15kg

₹ 6kg at maximum extension

■ 16mm/28mm

GC

Largest boom in the range, remote control of pan, tilt and rotation of luminaire plus geared telescopic extension. Combination of black zinc steel and black anodised aluminium tubes. 2 section (Ø: 45, 55mm).

# L2.88668.0 / LS085BSL

BLACK LIGHT BOOM (STAND NOT INCLUDED)

8.9kg

₹ 6kg at maximum extension

Type 25 + Spigot LS.013

Ø 35mm. 3 section boom arm complete with Pivoting Clamp LS.123, CounterWeight LS.022, cable clips and locking key.

#### L2.88646.0 / LS.025BS

BLACK SUPERBOOM (STAND INCLUDED)

10.8kg

₹ 5kg at maximum extension

■ Type 17 + Rapidapter LS.014-38

Ø 35mm. 1 section boom complete with Pivoting Clamp LS.123, Counter Weight LS.022, cable clips. Load: 5kg at 200cm with 20kg counterweight.

## L2.88645.0 / LS.024B

LIGHT BOOM (STAND NOT INCLUDED)

1 5.7kg

**■** Type 25 + Spigot LS.013

Boom attaches to the shaft of most light stands with diameters of 19, 20, 25, 28mm.

Ø: 25mm 3 sections boom arm complete with Pivoting Clamp LS.124, counterweight LS.023, cable clips and locking key.

## L2.89375.0 / LS.254.B

AUTOBOOM (STAND NOT INCLUDED)

3.3kg

■ Type 25 + Spigot LS.013 + Type 37

Boom arm for heavy stand or wall bracket mounting featuring self balancing spring system.

Maximum load: 4kg at Maximum extension,

## L2.89376.0 LS.025TM

SUPER BOOM WITH COLUMN STAND

18.5kg

■ Type 17 + Rapidapter LS.014-38

Ø 35mm. 1 section boom arm complete with Pivoting Clamp LS.123, Counterweight LS.022, Cable Clips and Column Stand with casters. Load: 5kg at 200cm with 20kg of counterweight. Weight: 4.1kg, boom only. 170cm long.

#### L2.89377.0 LS.098B

WALL BOOM

2.3kg

■ Type 25 + Spigot LS.013

Wall mounted boom arm. 2 section (Ø 35, 29mm). Rotation: 160° vertically and 180° horizontally. Load, at full extension: 4.5kg. Minimum extension: 120cm. Maximum extension: 210cm.

# L2.89378.0 / LS.0985HB

SHORT WALL BOOM

1 2kg

■ Type 25 + Spigot LS.013

Load: 5kg. Min. extension: 78cm. Max. extension: 122cm.