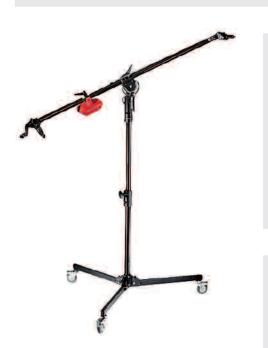

## L2.89376.0 LS.025TM

SUPER BOOM WITH COLUMN STAND

18.5kg

■ Type 17 + Rapidapter LS.014-38

Ø 35mm. 1 section boom arm complete with Pivoting Clamp LS.123, Counterweight LS.022, Cable Clips and Column Stand with casters. Load: 5kg at 200cm with 20kg of counterweight. Weight: 4.1kg, boom only. 170cm long.