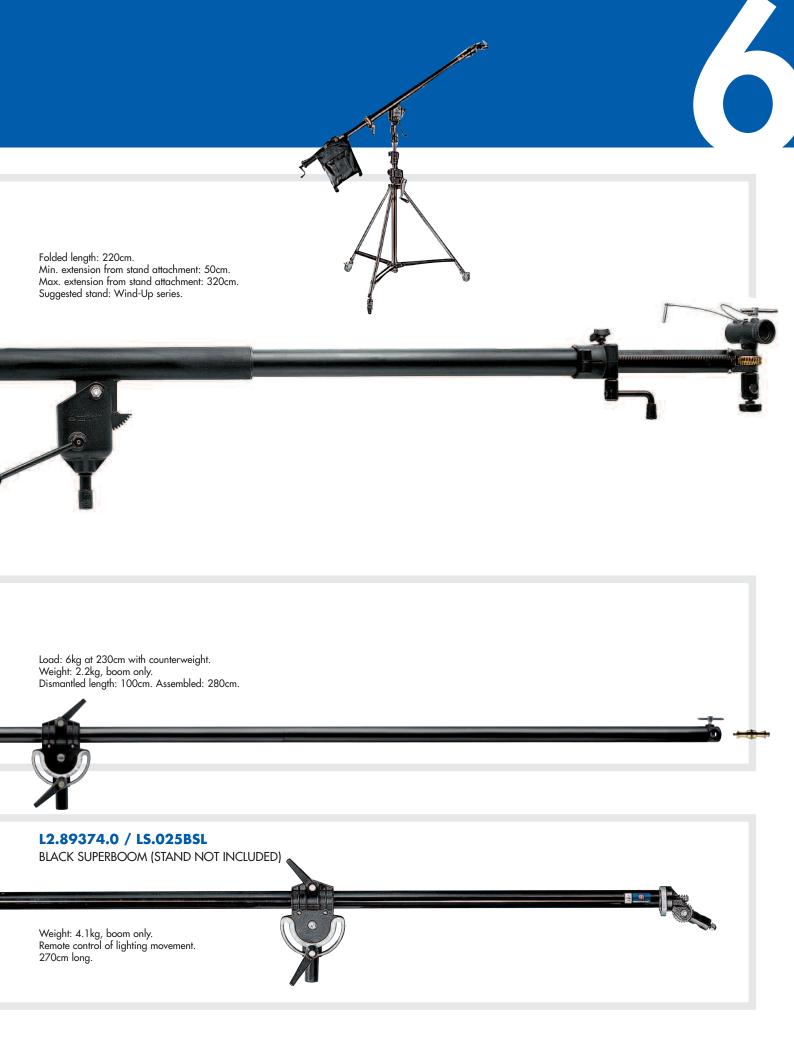

# L2.88668.0 / LS085BSL

BLACK LIGHT BOOM (STAND NOT INCLUDED)

8.9kg

₹ 6kg at maximum extension

Type 25 + Spigot LS.013

Ø 35mm. 3 section boom arm complete with Pivoting Clamp LS.123, CounterWeight LS.022, cable clips and locking key.

#### L2.88646.0 / LS.025BS

BLACK SUPERBOOM (STAND INCLUDED)

10.8kg

₹ 5kg at maximum extension

■ Type 17 + Rapidapter LS.014-38

Ø 35mm. 1 section boom complete with Pivoting Clamp LS.123, Counter Weight LS.022, cable clips. Load: 5kg at 200cm with 20kg counterweight.

Weight: 1.4kg (boom only).

Load: 3kg at 170cm with counterweight.

Dismantled length: 71cm.

Dismantled length: 71cm. Assembled length: 200cm.

## L2.89376.0 LS.025TM

SUPER BOOM WITH COLUMN STAND

18.5kg

■ Type 17 + Rapidapter LS.014-38

Ø 35mm. 1 section boom arm complete with Pivoting Clamp LS.123, Counterweight LS.022, Cable Clips and Column Stand with casters. Load: 5kg at 200cm with 20kg of counterweight. Weight: 4.1kg, boom only. 170cm long.