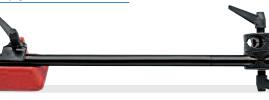

# L2.88668.0 / LS085BSL

BLACK LIGHT BOOM (STAND NOT INCLUDED)

8.9kg

₹ 6kg at maximum extension

Type 25 + Spigot LS.013

Ø 35mm. 3 section boom arm complete with Pivoting Clamp LS.123, CounterWeight LS.022, cable clips and locking key.