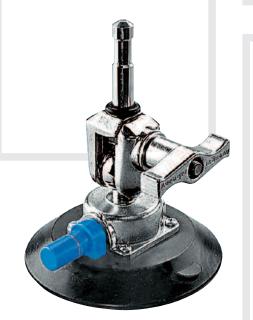

#### L2.88703.0 / LS.241

PUMP CUP WITH 16mm SWIVEL SOCKET

ំ 1.2kg

**1**6mm

Suction cup for small fixtures and lightweight equipment. Ø: 150mm. 16mm bushing with safety pin.