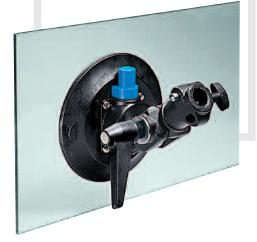

, we still provide a solution: a complete system of plates equipped with standard pins and bushings or a suction pump cup for stunning bonds to glass surfaces.

# Pump Cup & Wall Plates Pump Cups

Solid light mounting solutions for smooth surfaces.

- Suction cup support allows you to mount small lights and accessories on walls, floors, ceilings, windows, mirrors or any smooth flat surfaces where other mounts are not appropriate.
- Our design ensures the load is held much closer to the support surface increasing load capacity.
- You can even get support on the move by mounting the suction cup to a vehicle window.

#### L2.88703.0 / LS.241

PUMP CUP WITH 16mm SWIVEL SOCKET

ំ 1.2kg

**1**6mm

Suction cup for small fixtures and lightweight equipment. Ø: 150mm. 16mm bushing with safety pin.



## L2.88255.0 / LF.10000.A

PUMP CUP WITH 16mm BABY SWIVEL SPIGOT

1.1kgType 33

Ideal for mounting small lights and camera systems onto flat, non-porous surfaces such as glass.

A perfect tool for rigging car shoots.



#### L2.88704.0 / LS.2415

PUMP CUP WITH 16mm SOCKET





### L2.88266.0 / LF.11000.A

PUMP CUP WITH 16mm BABY FIXED SPIGOT

° 0.7kg

Туре 33

Like the LF.10000.A, but with a fixed baby pin for added stability.

# Wall Plates