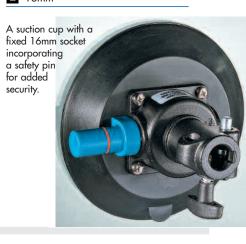

you to mount small lights and accessories on walls, floors, ceilings, windows, mirrors or any smooth flat surfaces where other mounts are not appropriate.
- Our design ensures the load is held much closer to the support surface increasing load capacity.
- You can even get support on the move by mounting the suction cup to a vehicle window.

#### L2.88703.0 / LS.241

PUMP CUP WITH 16mm SWIVEL SOCKET

ំ 1.2kg

**1**6mm

Suction cup for small fixtures and lightweight equipment. Ø: 150mm. 16mm bushing with safety pin.



## L2.88255.0 / LF.10000.A

PUMP CUP WITH 16mm BABY SWIVEL SPIGOT

1.1kgType 33

Ideal for mounting small lights and camera systems onto flat, non-porous surfaces such as glass.

A perfect tool for rigging car shoots.



#### L2.88704.0 / LS.2415

PUMP CUP WITH 16mm SOCKET





### L2.88266.0 / LF.11000.A

PUMP CUP WITH 16mm BABY FIXED SPIGOT

° 0.7kg

Туре 33

Like the LF.10000.A, but with a fixed baby pin for added stability.

# Wall Plates