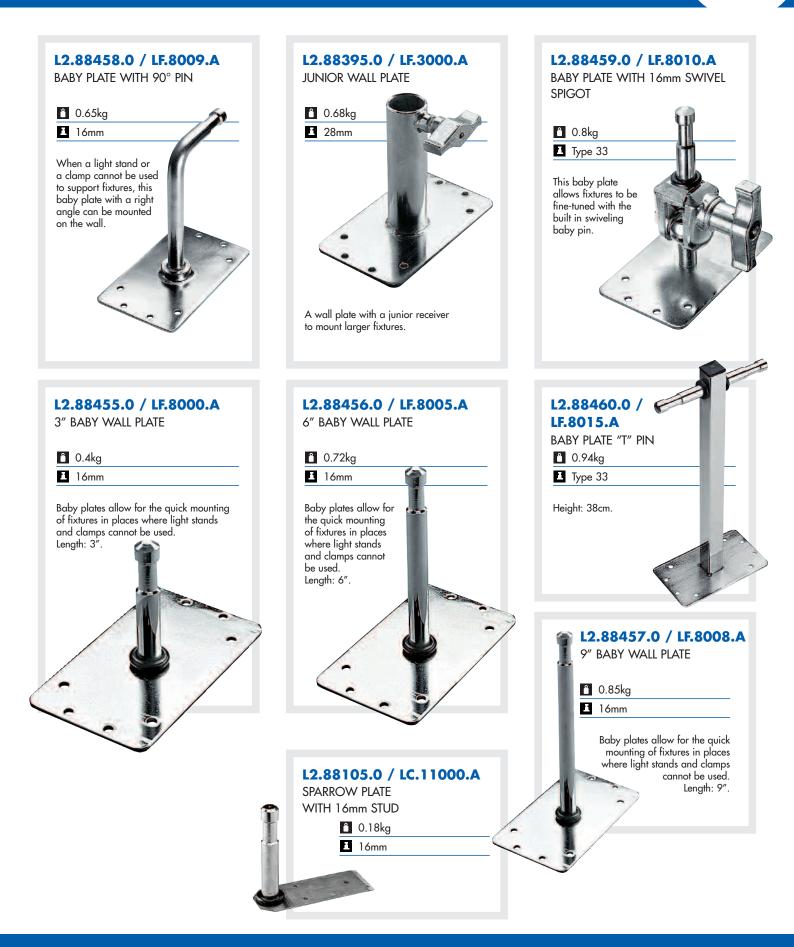

# Pump Cup & Wall Plates

When you need to hold a light, panel or accessory but the available surface is flat as a mirror, with no way to clamp to it, we still provide a solution: a complete system of plates equipped with standard pins and bushings or a suction pump cup for stunning bonds to glass surfaces.